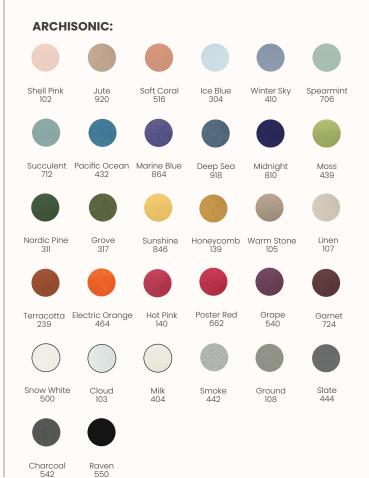

#### Finishes:

100% PET (min. 60% post-consumer) ARCHISONIC® is a high-performance sustainable acoustic absorber made from up-cycled plastic bottles. ARCHISONIC® is manufactured at the highest quality standards, yet slight colour and surface deviations caused by the high degree of recycled fiber are an inevitable part of the product characteristics and do not claim warranty services. Material varies in colour when shown in monitor or in print.