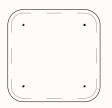

### Rectangle Square 24

 OW
 1200mm / 1800mm

 OD
 1200mm / 1800mm

 Thickness: 24mm

#### **Rectangle Rectangle 24**

| OW              | 1200mm / 1800mm |
|-----------------|-----------------|
| OD              | 600mm           |
| Thickness: 24mm |                 |

#### **Rectangle Rectangle 24\***

OW 1200mm OD 1800mm Thickness: 24mm

Note: \* Perforated Bubbles & Web patterns available.