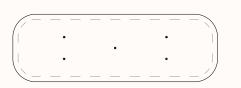

#### **Rectangle Rectangle 24\***

OW 1200mm OD 1800mm Thickness: 24mm

Note: \* Perforated Bubbles & Web patterns available.

#### \*Bubbles Pattern

#### **Rectangle Rectangle 75**

OW 1200 / 1800mm OD 2400mm Thickness: 24mm + additional frame thickness 51mm

SQUARE & RECTANGLE Ceiling Panels