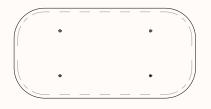

#### **Rectangle Rectangle 24\***

OW 1200mm OD 1800mm Thickness: 24mm

Note: \* Perforated Bubbles & Web patterns available.

#### \*Bubbles Pattern

#### **Rectangle Rectangle 75**

OW 1200 / 1800mm OD 2400mm Thickness: 24mm + additional frame thickness 51mm

SQUARE & RECTANGLE Ceiling Panels