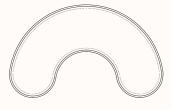

#### **Features:**

Dividuals Ottoman is a collection of upholstered poufs that connects complementary objects. Independent elements that can be used individually or as a whole. The cylinder can be slotted into the curve to create a single composition. When separated, the shapes are defined by the void between them. This way, by changing the arrangement of the set, positive or negative matter gives the pieces one meaning or another.

Shaped Pouf 354.15.MHE

OW 1160mm OD 700mm OH 440mm