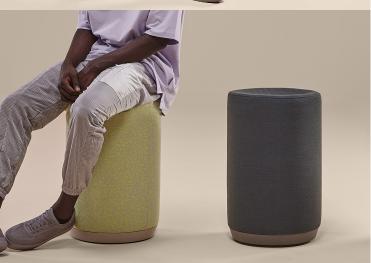

#### **Features:**

Dividuals Ottoman is a collection of upholstered poufs that connects complementary objects. Independent elements that can be used individually or as a whole. The cylinder can be slotted into the curve to create a single composition. When separated, the shapes are defined by the void between them. This way, by changing the arrangement of the set, positive or negative matter gives the pieces one meaning or another.

## **Dimensions:**

 Pouf

 354.15.DG

 DIA 380mm

 OW 380mm

 OH 600mm

**Pouf Rotary 354.157.DG** DIA 380mm OD 380mm OH 380mm

**Pouf 354.15.EE** DIA 420mm OD 420mm OH 440mm