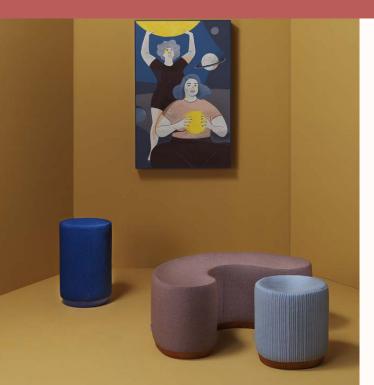

#### **Features:**

Dividuals Ottoman is a collection of upholstered poufs that connects complementary objects. Independent elements that can be used individually or as a whole. The cylinder can be slotted into the curve to create a single composition. When separated, the shapes are defined by the void between them. This way, by changing the arrangement of the set, positive or negative matter gives the pieces one meaning or another.

## **Dimensions:**

 Pouf

 354.15.DG

 DIA 380mm

 OW 380mm

 OH 600mm

**Pouf Rotary 354.157.DG** DIA 380mm OD 380mm OH 380mm

**Pouf 354.15.EE** DIA 420mm OD 420mm OH 440mm

Shaped Pouf 354.15.MHE

OW 1160mm OD 700mm OH 440mm