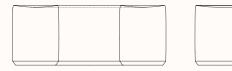

#### **Features:**

Dividuals Ottoman is a collection of upholstered poufs that connects complementary objects. Independent elements that can be used individually or as a whole. The cylinder can be slotted into the curve to create a single composition. When separated, the shapes are defined by the void between them. This way, by changing the arrangement of the set, positive or negative matter gives the pieces one meaning or another.