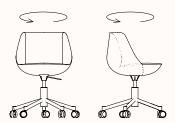

Series 7: 116, 124, 127, Galaxy, 130, 131

Series 8: Comfort +, Steelcut 2, Steelcut Trio 3, Fiord 2, Planum

Series 9: Mosaic 2, Plecto, Sprinkles, Uniform Melange

Series 10: Drop, Razzle Dazzle

Series 11: Coda 2, Crystal Field (Lounge Chair only), Sisu

Series 12: Gentle 2

Refer to Sancal fabric <u>link</u>

Wooden legs: Oak stained

Metal feet: Matt textured metal legs and feet

Central Leg: Lacquered

Legs with wheels: Lacquered with black-grey wheels with dual,

high resistance roller guides in nylon and steel

Refer to Sancal finishes <u>link</u>

1

#### **Dimensions**













## **Chair with Upholstered Base**

OW 530mmOD 520mmSH 470mmOH 760mm

## Chair with Wooden Feet

OW 530mmOD 520mmSH 470mmOH 760mm

## **Chair with Metal Feet**

OW 530mmOD 520mmSH 470mmOH 760mm







# **Chair with Central Leg**

OW 530mm OD 520mm SH 470mm OH 760mm

# **Chair with Wheels**

OW 640mm OD 640mm SH 480 - 570mm OH 770 - 860mm