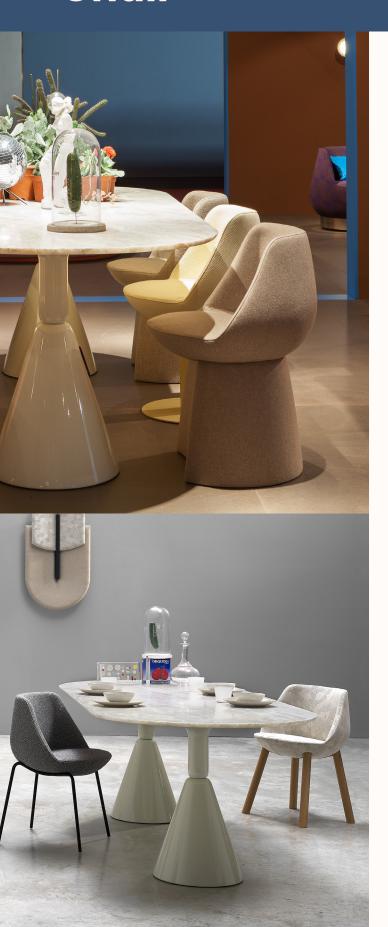

# MAGNUM Chair

#### **Features:**

EstudiHac's José Manuel Ferrero might be Spanish, but his approach to design is akin to the bespoke tailoring of Mayfair. His new range of soft seating for Sancal, the Magnum, pays homage to this very British elegance. The gentleman designer has drawn inspiration from the glasses of cognac that members of exclusive London clubs cradle in their hands as they debate politics.