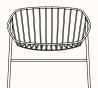

#### **Features:**

Pino is a truly unique form with a characteristic soft hexagonal hoop supporting a gently sculpted sling of seating wires.

### Pino Lounge Chair

OW 653mm
OD 648mm
SH 400mm
OH 686mm