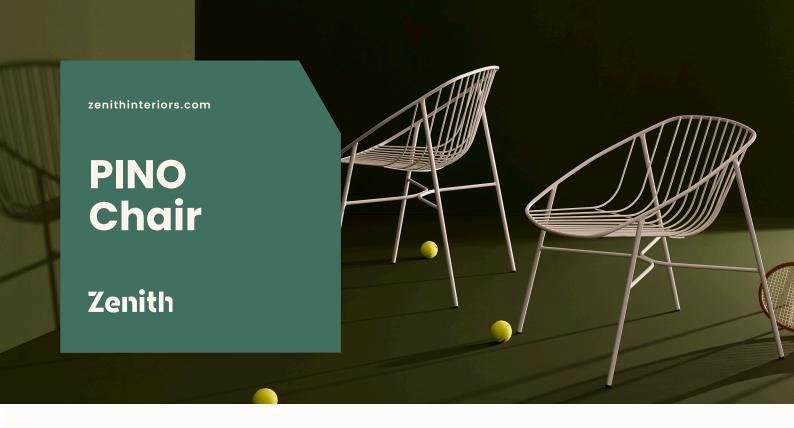

#### **Features:**

Pino is a truly unique form with a characteristic soft hexagonal hoop supporting a gently sculpted sling of seating wires.

# **Options:**

• Upholstered seat pad

Design: KEITH MELBOURNE

Warranty: 5 years

#### Finishes:

Zinc plated steel with powder coat Upholstery in black house leather or COM