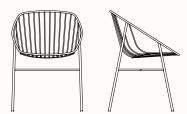

#### **Features:**

Pino is a truly unique form with a characteristic soft hexagonal hoop supporting a gently sculpted sling of seating wires.

### **Pino Dining Chair**

OW 556mm
OD 558mm
SH 450mm
OH 790mm

### Pino Lounge Chair

OW 653mm
OD 648mm
SH 400mm
OH 686mm