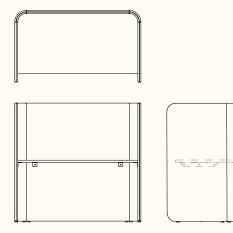

# Precinct Open - Fixed Height

- OW Worktop Width + 70mm
- OD Worktop Depth + 135mm
- OH 1200/1375mm

#### Worktop

- W 1000/1200/1400/1600/1800mm
- D 600/700/800mm
- H 720/750/1050mm
- Corner radius 100mm

#### Precinct Open - Height Adjustable

- OW Worktop Width + 120mm
- OD Worktop Depth + 135mm
- OH 1200/1375mm

#### Worktop

- W 1350/1550/1750mm
- D 600/700/800mm
- H 620 1230mm
- Corner radius 75mm

Note: 25mm gap between panel and worktop