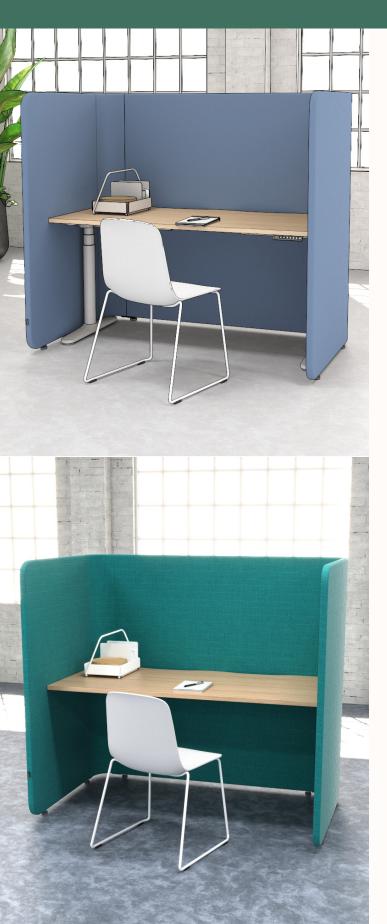

# PRECINCT POD Open

#### Features:

Precinct is a modular panel system with the ability to adapt workspaces for privacy and focus through visual screening. The simple panel system is available in a range of predefined options with adjustable glides. Precinct can be equipped with power and is available in a variety of fabrics and worktop finishes.

#### **Fixed Height Option:**

- Fixed height worktop mounted to panels
- Support Beam is necessary when worktop width is 1401mm and over
- with or without single scallop on back edge of worktop
- Precinct fabric cable sleeve to floor (matching internal fabric)
- Umbilicals to the floor

## Height Adjust Option:

- Compatible with Orbis 2 stage electric, bracketed to side panels
- With or without cover 96mm duct or enclosed duct
- Zenith cable sleeve, Cable Hub or Glovebox
- Umbilical to the floor

#### Finishes:

Single or two tone upholstery in commercially approved fabrics, refer to ZENITH House Finishes Specification. Worktops in 25mm Laminate or Veneer.