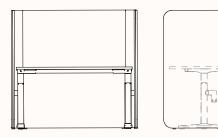

## Height Adjust Option:

- Compatible with Orbis 2 stage electric, bracketed to side panels
- With or without cover 96mm duct or enclosed duct
- Zenith cable sleeve, Cable Hub or Glovebox
- Umbilical to the floor

#### Precinct Open - Height Adjustable

- OW Worktop Width + 120mm
- OD Worktop Depth + 135mm
- OH 1200/1375mm

#### Worktop

- W 1350/1550/1750mm
- D 600/700/800mm
- H 620 1230mm
- Corner radius 75mm

Note: 25mm gap between panel and worktop