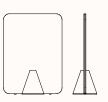

#### **Precinct Divide 1375**

OW 1000mm OH 1375mm

## Cone

DIA 410mm OH 410mm

#### **Precinct Divide 1600**

OW 800mm OH 1600mm