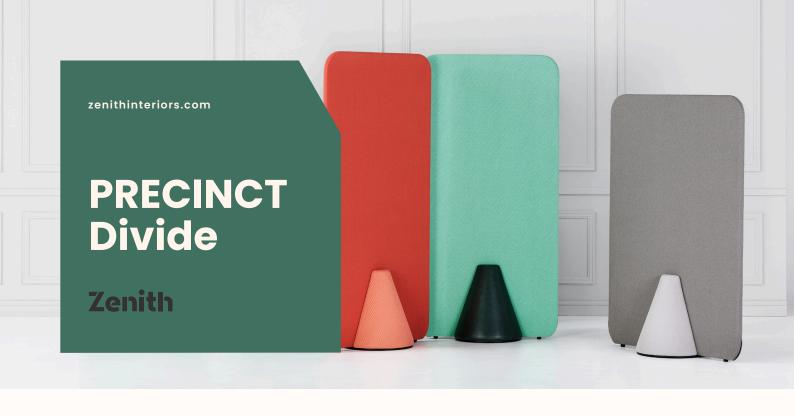

#### **Features:**

Precinct Divide is a self-supporting upholstered screen able to divide spaces and provide privacy. Part of the Precinct family, Precinct Divide helps create new areas for work and shield from visual distractions. Available in 4 standard sizes with a cone shape support, the screen can be upholstered in two-tone upholstery in different fabrics.

Design: ZENITH DESIGN STUDIO

Warranty: 5 years

# Finishes:

Screen: One or two-tone upholstery. Cone: Fabric, vinyl or leather. Refer to ZENITH House Finishes Specification for full range.