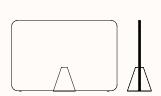

#### **Precinct Divide 1200**

OW 1800mm OH 1200mm

## Cone

DIA 410mm OH 410mm

#### **Precinct Divide 1375**

OW 1000mm OH 1375mm