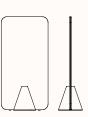

#### **Features:**

Precinct Divide is a self-supporting upholstered screen able to divide spaces and provide privacy. Part of the Precinct family, Precinct Divide helps create new areas for work and shield from visual distractions. Available in 4 standard sizes with a cone shape support, the screen can be upholstered in two-tone upholstery in different fabrics.

Design: ZENITH DESIGN STUDIO

Warranty: 5 years

# Finishes:

Screen: One or two-tone upholstery. Cone: Fabric, vinyl or leather. Refer to ZENITH House Finishes Specification for full range.

## **Dimensions**



#### **Precinct Divide 1200**

OW 1800mm OH 1200mm

## Cone

DIA 410mm OH 410mm



#### **Precinct Divide 1375**

OW 1000mm OH 1375mm

## Cone

DIA 410mm OH 410mm



#### **Precinct Divide 1600**

OW 800mm OH 1600mm

## Cone

DIA 410mm OH 410mm



#### **Precinct Divide 1800**

OW 1200mm OH 1800mm

## Cone

DIA 410mm OH 410mm