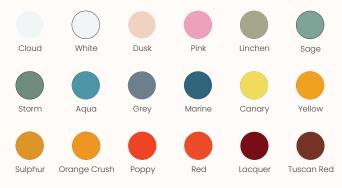

#### Finishes:

Seat: Solid American Oak
Frame: 2-pac finish and a steel powder coated in any

Frame: 2-pac finish and a steel powder coated in ar Dulux Duralloy or Alphatec colours.

## **Powder Coat Frame:**

1