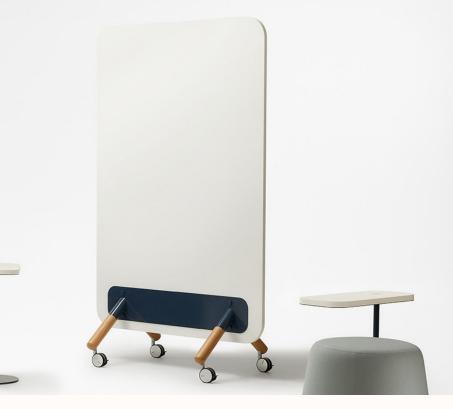

SOL-Sketch is a double-sided whiteboard. The incorporation of large castors makes the board easily movable which enhances spontaneous work encounters and the ability to work flexibly around the office. It acts as the innovation hub for meetings, presentations, or simply as an efficient way to temporarily divide openplan spaces.

#### **Options:**

Magnetic board

Design: ZENITH DESIGN STUDIO

Warranty: 5 years

**Certification: GECA** 

## **Finishes:**

Solid timber and powder coated metal base.