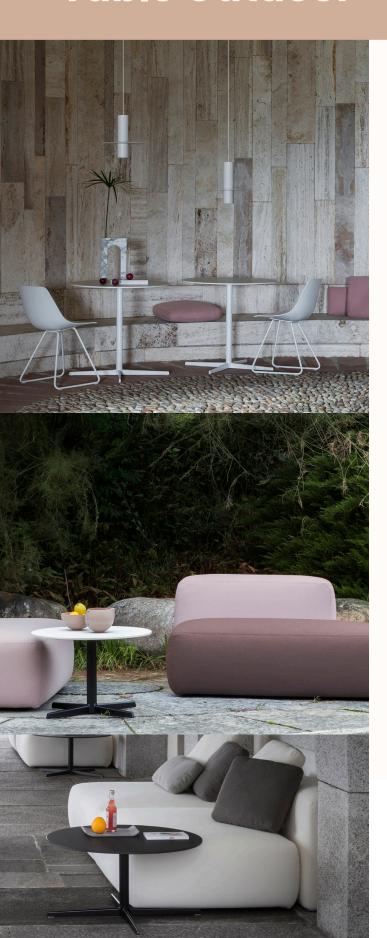

# **AUKI Table Outdoor**

#### **Features:**

With its star-shaped base, like a compass, this beautiful side table can be collocated in any outdoor context. Simple and rigorous, the minimalist design of Auki has great personality.

# Option:

• Waterproof protective cover

**Design:** HEE WELLING for LAPALMA

Warranty: 5 years

Certificates: FSC