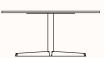

#### **Features:**

With its star-shaped base, like a compass, this beautiful side table can be collocated in any outdoor context. Simple and rigorous, the minimalist design of Auki has great personality.

#### **Dimensions**

**Square Table Tops** OW/OD 600/700/800mm

**Round Table Tops** DIA 600/700/800mm

**Outdoor Coffee Table with** 4 Star Base - H40

OW 430mm OH 400mm Suitable for 600/700mm square or round top