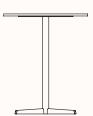

## **Outdoor Table with** 4 Star Base-H72

OW 430mm OH 720mm Suitable for 600mm square or round top

## **Outdoor Table with** 4 Star Base- H72

OW 570mm OH 720mm Suitable for 800mm square or round top