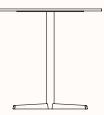

#### **Dimensions**

**Square Table Tops** OW/OD 600/700/800mm

**Round Table Tops** DIA 600/700/800mm

**Outdoor Coffee Table with** 4 Star Base - H40

OW 430mm OH 400mm Suitable for 600/700mm square or round top

## **Outdoor Coffee Table with** 4 Star Base - H40

OW 570mm OH 400mm Suitable for 700/800mm square or round top