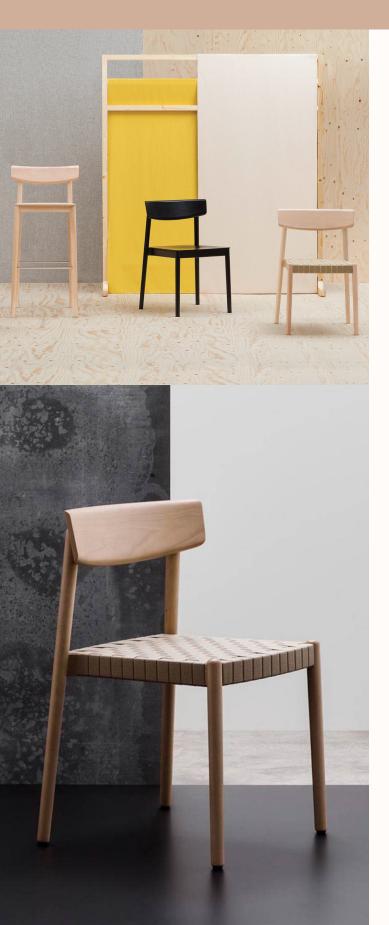

#### Features:

Smart combines the natural characteristics of solid beech wood with fine ergonomics resulting in lightness, stackability and structural durability. It's a perfect chair both for public and private spaces and with a woven seat that makes it even more comfortable.

#### **Options:**

- SI0610 Stackable chair with oak board seat & backrest and solid beech wood frame
  Stackable 8 high
- SI0612 Stackable chair with seat webbing in matching wood, solid beech wood backrest & frame Stackable 8 high
- SI0611 Stackable chair with upholstered seat, solid beech wood backrest & frame Stackable 6 high

#### Finishes:

- Frame solid beech wood
- Seat in Oak
- Seat upholstery in fabric categories 1–9 and leather categories L1, L2, L3, COM or COL. Refer to Andreu World Finishes specification.