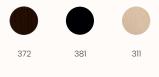

#### Features:

Smart combines the natural characteristics of solid beech wood with fine ergonomics resulting in lightness, stackability and structural durability. It's a perfect chair both for public and private spaces and with a woven seat that makes it even more comfortable.

#### **Options:**

- SI0610 Stackable chair with oak board seat & backrest and solid beech wood frame
  Stackable 8 high
- SI0612 Stackable chair with seat webbing in matching wood, solid beech wood backrest & frame Stackable 8 high
- SI0611 Stackable chair with upholstered seat, solid beech wood backrest & frame Stackable 6 high

#### Smart Chair SI0612 Webbing Seat

- OW 500mm
- OD 485mm
- SH 455mm
- OH 760mn