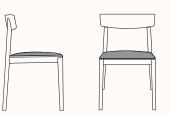

#### Features:

Smart combines the natural characteristics of solid beech wood with fine ergonomics resulting in lightness, stackability and structural durability. It's a perfect chair both for public and private spaces and with a woven seat that makes it even more comfortable.

#### **Options:**

- SI0610 Stackable chair with oak board seat & backrest and solid beech wood frame
  Stackable 8 high
- SI0612 Stackable chair with seat webbing in matching wood, solid beech wood backrest & frame Stackable 8 high
- SI0611 Stackable chair with upholstered seat, solid beech wood backrest & frame Stackable 6 high

#### Dimensions

Smart Chair SI0610 Timber seat OW 500mm

- OD 485mm SH 455mm
- OH 760mn

Smart Chair SI0611 Upholstered Seat OW 500mm OD 485mm SH 460mm OH 760mn