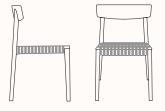

#### **Options:**

- SI0610 Stackable chair with oak board seat & backrest and solid beech wood frame
  Stackable 8 high
- SI0612 Stackable chair with seat webbing in matching wood, solid beech wood backrest & frame Stackable 8 high
- SI0611 Stackable chair with upholstered seat, solid beech wood backrest & frame Stackable 6 high

#### Smart Chair SI0612 Webbing Seat

- OW 500mm
- OD 485mm
- SH 455mm
- OH 760mn