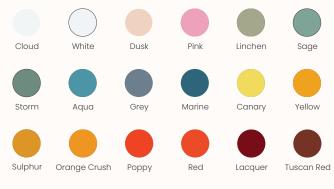

### Finishes:

Seat: Spotted Gum finished in exterior grade natural oil Frame: Steel powder coated in any Dulux Duralloy or Alphatec colours.