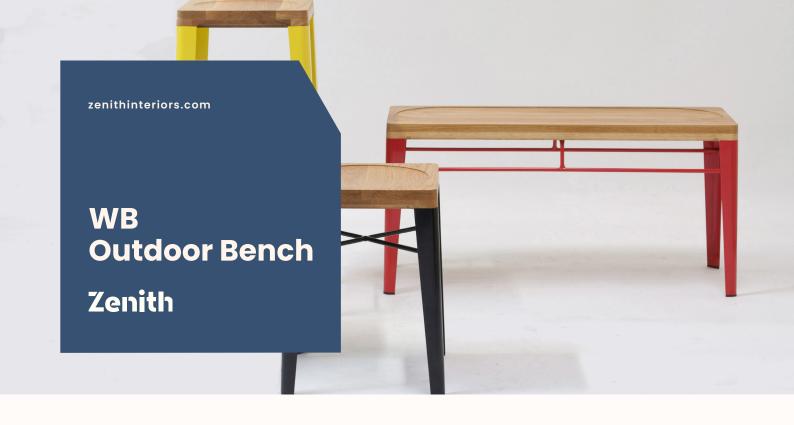

#### **Features:**

WB bench references traditional wooden butchers' blocks and combines a clean industrial aesthetic with the warmth of natural timber.

The three part timber seat is gently dished for added comfort and has a chamfered finger groove detail that forms a perfect junction with the folded steel leg frame.

100% made in Melbourne, Australia.

### **Option:**

- Zinc plated base
- Hot-dipped galvanized legs (MOQ 6)

Design: YELLOW DIVA

Warranty: 3 years