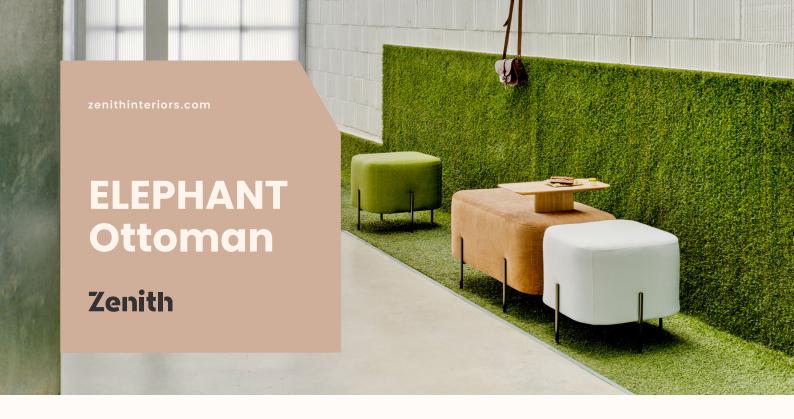

#### **Features:**

Elephant ottomans are suitable for the decoration of public areas. The design is simple and is characterized by geometric squares and rectangles that have had their edges rounded to give a slightly more welcoming feel. Fun and versatile, they can fit into any setting: as a seat at the foot of a bed, a stool in a chic café or as small islands in a hotel reception. You decide!

## Option:

• Wooden Tray

Design: ISAAC PINEIRO for SANCAL

Warranty: 5 years

## Finishes:

Fixed upholstery in categories 1-12, COM & COL Refer to Sancal fabric <u>link</u> Tray: Slatted oak stained Refer to Sancal timber <u>link</u> Feet: Copper or graphite

## **Dimensions**



# Elephant Pouf 289.15.EE

OW 480mm OD 480mm OH 420mm



#### Elephant Pouf 289.15.KE

OW 480mm OD 930mm OH 420mm