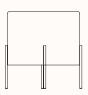

#### **Features:**

Elephant ottomans are suitable for the decoration of public areas. The design is simple and is characterized by geometric squares and rectangles that have had their edges rounded to give a slightly more welcoming feel. Fun and versatile, they can fit into any setting: as a seat at the foot of a bed, a stool in a chic café or as small islands in a hotel reception. You decide!

## Option:

• Wooden Tray

Design: ISAAC PINEIRO for SANCAL

Warranty: 5 years

## Finishes:

Fixed upholstery in categories 1-12, COM & COL Refer to Sancal fabric <u>link</u> Tray: Slatted oak stained Refer to Sancal timber <u>link</u> Feet: Copper or graphite

## **Dimensions**



# Elephant Pouf 289.15.EE

OW 480mm OD 480mm OH 420mm



#### Elephant Pouf 289.15.KE

OW 480mm OD 930mm OH 420mm



## **Elephant Pouf with Tray**

OW 480mm OD 930mm SH 420mm OH 510mm