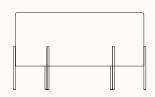

#### **Features:**

Elephant ottomans are suitable for the decoration of public areas. The design is simple and is characterized by geometric squares and rectangles that have had their edges rounded to give a slightly more welcoming feel. Fun and versatile, they can fit into any setting: as a seat at the foot of a bed, a stool in a chic café or as small islands in a hotel reception. You decide!

## Option:

• Wooden Tray

Design: ISAAC PINEIRO for SANCAL

Warranty: 5 years

## Finishes:

Fixed upholstery in categories 1-12, COM & COL Refer to Sancal fabric <u>link</u> Tray: Slatted oak stained Refer to Sancal timber <u>link</u> Feet: Copper or graphite

## **Dimensions**



# Elephant Pouf 289.15.EE

OW 480mm OD 480mm OH 420mm



#### Elephant Pouf 289.15.KE

OW 480mm OD 930mm OH 420mm



## **Elephant Pouf with Tray**

OW 480mm OD 930mm SH 420mm OH 510mm