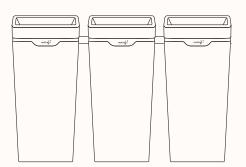

#### 3 bins connected by HD connectors

OW 1120mm OD 350mm OH 755mm

4 bins connected by HD connectors with signs OW 1560mm OD 350mm

OH 755mm