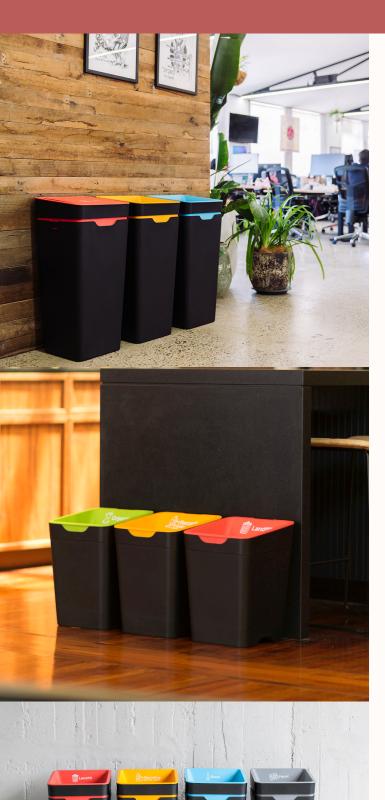

#### Features:

The New Zealand designed Method Recycling bin is suitable for open-plan offices and activity-based spaces, offering flexibility and achieving sustainability.

The 60L bin can have a touch or open lid.

#### **Option:**

- Bin liners black, clear plastic, green or translucent compostable
- Vertical signs 2, 3, 4, 5 or 6 bin station
- Open or Touch Lid labels / Whole front of bin base label in black
- HD connector to connect 2 or 3 bin station
- HD connector expansion pack to connect more than 4