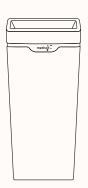

### Features:

The New Zealand designed Method Recycling bin is suitable for open-plan offices and activity-based spaces, offering flexibility and achieving sustainability.

The 60L bin can have a touch or open lid.

#### **Option:**

- Bin liners black, clear plastic, green or translucent compostable
- Vertical signs 2, 3, 4, 5 or 6 bin station
- Open or Touch Lid labels / Whole front of bin base label in black
- HD connector to connect 2 or 3 bin station
- HD connector expansion pack to connect more than 4

Design: INDIA KORNER & STEVEN KORNER FOR METHOD

### Warranty: 3 years

**Awards:** Best Design Award Winner 2015 Packaging, Best Design Award Winner 2015 Product

#### Finishes:

100% recycled polypropylene base with polypropylene lids

#### **Open or Touch Lids:**



## Dimensions





#### **Method 60 open lid KB060** OW 350mm OD 350mm OH 755mm





#### 3 bins connected by HD connectors

OW 1120mm OD 350mm OH 755mm



4 bins connected by HD connectors with signs OW 1560mm OD 350mm

OH 755mm