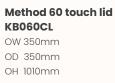

itable for open-plan offices and activity-based spaces, offering flexibility and achieving sustainability.

The 60L bin can have a touch or open lid.

#### **Option:**

- Bin liners black, clear plastic, green or translucent compostable
- Vertical signs 2, 3, 4, 5 or 6 bin station
- Open or Touch Lid labels / Whole front of bin base label in black
- HD connector to connect 2 or 3 bin station
- HD connector expansion pack to connect more than 4

Design: INDIA KORNER & STEVEN KORNER FOR METHOD

### Warranty: 3 years

**Awards:** Best Design Award Winner 2015 Packaging, Best Design Award Winner 2015 Product

#### Finishes:

100% recycled polypropylene base with polypropylene lids

#### **Open or Touch Lids:**



## Dimensions





#### **Method 60 open lid KB060** OW 350mm OD 350mm OH 755mm





#### 3 bins connected by HD connectors

OW 1120mm OD 350mm OH 755mm



4 bins connected by HD connectors with signs OW 1560mm OD 350mm

OH 755mm