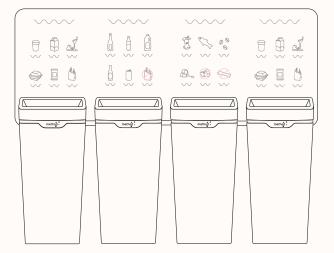

#### **Option:**

- Bin liners black, clear plastic, green or translucent compostable
- Vertical signs 2, 3, 4, 5 or 6 bin station
- Open or Touch Lid labels / Whole front of bin base label in black
- HD connector to connect 2 or 3 bin station
- HD connector expansion pack to connect more than 4

#### 3 bins connected by HD connectors

OW 1120mm OD 350mm OH 755mm

4 bins connected by HD connectors with signs OW 1560mm OD 350mm

OH 755mm