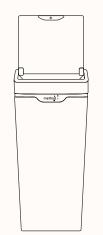

#### **Open or Touch Lids:**

#### **Method 60 open lid KB060** OW 350mm OD 350mm OH 755mm