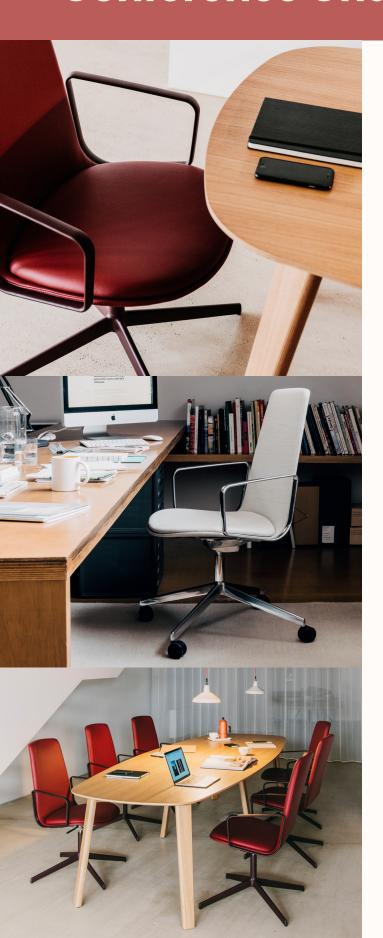

#### **Features:**

Lottus is a complete family of lightweight and ergonomic seating solutions. Equally at home and in public and intimate environments, its design offers flair in any context.

#### Finishes:

Shell: Polypropylene, 2D birch wood shell and fully upholstered Bases: Lacquered and Polished

Arms: Lacquered or Polished Aluminium

Upholstery in fabric categories C, D, E, F, G, H, I, LN or COM/COL

## Polypropylene and Lacquer:

Wine (RAL 4975C)

**Polished Aluminium:** 

Aluminium