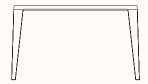

#### **Features:**

WB table references traditional wooden butchers' blocks and combines a clean industrial aesthetic with the warmth of natural timber.

The solid timber top has a chamfered finger groove detail that forms a perfect junction with the folded steel leg frame.

### Dimensions

**Coffee Table Outdoor** WBTLX OW 1200mm OD 600mm OH 450mm

**Cafe Table Outdoor** WBT4X OW 750mm OD 750mm OH 750mm

# **Dining Table Outdoor** WBT8X

OW 1500mm OD 750mm OH 750mm