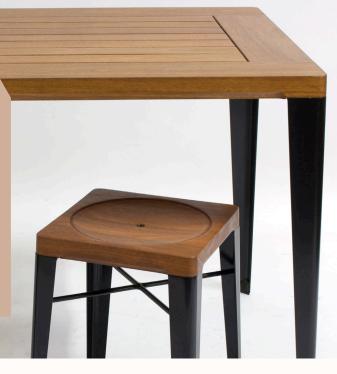

# WB Outdoor Table Zenith

#### **Features:**

WB table references traditional wooden butchers' blocks and combines a clean industrial aesthetic with the warmth of natural timber.

The solid timber top has a chamfered finger groove detail that forms a perfect junction with the folded steel leg frame.

100% made in Melbourne, Australia.

#### Finishes:

Top: Spotted Gum finished in exterior grade natural oil Frame: Steel powder coated in any Dulux Duralloy or Alphatec colours.