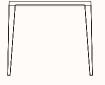

### Dimensions

**Coffee Table Outdoor** WBTLX OW 1200mm OD 600mm OH 450mm

**Cafe Table Outdoor** WBT4X OW 750mm OD 750mm OH 750mm

#### **Cafe Table Outdoor** WBT6X OW 1000mm OD 750mm OH 750mm

# **Dining Table Outdoor** WBT8X

OW 1500mm OD 750mm OH 750mm

#### **High Bench Outdoor** WBTCX OW 1900mm OD 700mm OH 900mm (glides) / 1050mm (castors)