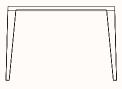

#### **Features:**

WB table references traditional wooden butchers' blocks and combines a clean industrial aesthetic with the warmth of natural timber.

The solid timber top has a chamfered finger groove detail that forms a perfect junction with the folded steel leg frame.

### Dimensions

**Coffee Table Outdoor** WBTLX OW 1200mm OD 600mm OH 450mm

**Cafe Table Outdoor** WBT4X OW 750mm OD 750mm OH 750mm

# **Dining Table Outdoor** WBT8X

OW 1500mm OD 750mm OH 750mm