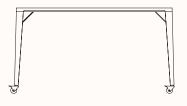

### **Option:**

- Braked castors or adjustable glides for high bench
- Zinc plated base
- Hot-dipped galvanized legs (MOQ 6)

Design: YELLOW DIVA

Warranty: 3 years

#### **High Bench Outdoor** WBTCX OW 1900mm OD 700mm OH 900mm (glides) / 1050mm (castors)