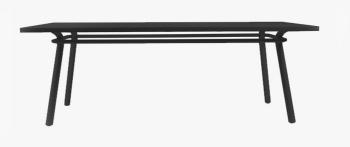

### Palm Square Dining Table

OW 900mm OD 900mm OH 740mm

#### Palm Long Dining Table

OW 1800mmOD 900mmOH 740mm