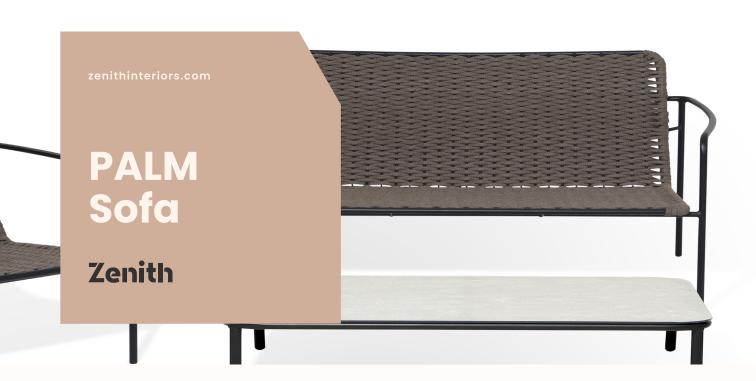

#### **Features:**

Palm is alarge collection made up of different interchangeable, practical and functional models. The simple and refined design of the Palm family guarantees high quality standards, durability and robustness, suitable for any environment in which it is placed.

The delicate intertwining of the rope gives the product a decidedly outdoor connotation and makes the product more attractive to the user.

#### Option:

• Single and Two Seater Sofa

**Design:** DECO LAB for S48

Warranty: 2 years

### Finishes:

All weather & UV resistant Sofa Frame: Charcoal Sofa Seat and Back: Wire or rope