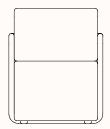

chair





#### Features:

SOL-MIX is designed around four key pillars of contemporary working behaviours: facilitating spaces for formal or informal meeting situations, social aspects of our daily routines, creative collisions for knowledge sharing, and moments requiring retreat and focus.

SOL-Rest is an armchair that boasts a continuous flowing steel arm and solid timber accents.

#### **Options:**

• Two tone upholstry

Design: ZENITH DESIGN STUDIO

Warranty: 5 years

**Certification:** GECA

### **Finishes:**

Single or two tone upholstery seat and back in COM. Refer to ZENITH House Fabric Specification for options. Powder coated steel arms with solid timber accent.

## American Oak:



Natural Black Ebonished

## **Powder Coat:**



Black

(Satin)

Cool White (Satin)

## Dimensions





**SOL-REST Armchair** OW 680mm OD 760mm SH 450mm OH 830mm