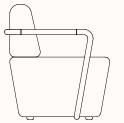

air





#### Features:

SOL-MIX is designed around four key pillars of contemporary working behaviours: facilitating spaces for formal or informal meeting situations, social aspects of our daily routines, creative collisions for knowledge sharing, and moments requiring retreat and focus.

SOL-Rest is an armchair that boasts a continuous flowing steel arm and solid timber accents.

#### **Options:**

• Two tone upholstry

Design: ZENITH DESIGN STUDIO

Warranty: 5 years

**Certification:** GECA

### **Finishes:**

Single or two tone upholstery seat and back in COM. Refer to ZENITH House Fabric Specification for options. Powder coated steel arms with solid timber accent.

## American Oak:



Natural Black Ebonished

## **Powder Coat:**



Black

(Satin)

Cool White (Satin)

## Dimensions





**SOL-REST Armchair** OW 680mm OD 760mm SH 450mm OH 830mm