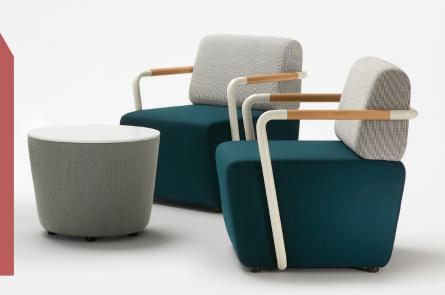

# SOL-REST Armchair

SOL-Rest is an armchair that boasts a continuous flowing steel arm and solid timber accents.

### **Finishes:**

Single or two tone upholstery seat and back in COM. Refer to ZENITH House Fabric Specification for options. Powder coated steel arms with solid timber accent.