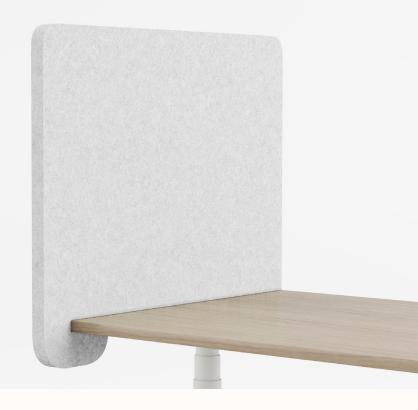

#### **Features:**

Slide-On Divider Screens provide flexible options for acoustic and visual privacy between work points. The different finishes offer a range of aesthetic styles and can complement any fitout. The screens simply friction-fit onto the worktop and can be easily reconfigured by the end user.

### 24mm Sonic Board

W 600 - 800mm OD 24mm H 300 - 500mm

Worktop Thickness: 25 or 33mm

#### 36mm Sonic Board

W 600 - 900mmOD 36mmH 300 - 600mm

Worktop Thickness: 25 or 33mm

## Fabric Wrapped

W 600 - 900mm

OD 28mm (Approx depending on fabric)

H 300 - 600mm

Worktop Thickness: 25 or 33mm