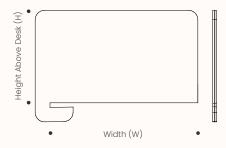

### **Dimensions**

### 24mm Sonic Board

W 600 - 800mm OD 24mm H 300 - 500mm

Worktop Thickness: 25 or 33mm

#### 36mm Sonic Board

W 600 - 900mmOD 36mmH 300 - 600mm

Worktop Thickness: 25 or 33mm

## Fabric Wrapped

W 600 - 900mm

OD 28mm (Approx depending on fabric)

H 300 - 600mm

Worktop Thickness: 25 or 33mm