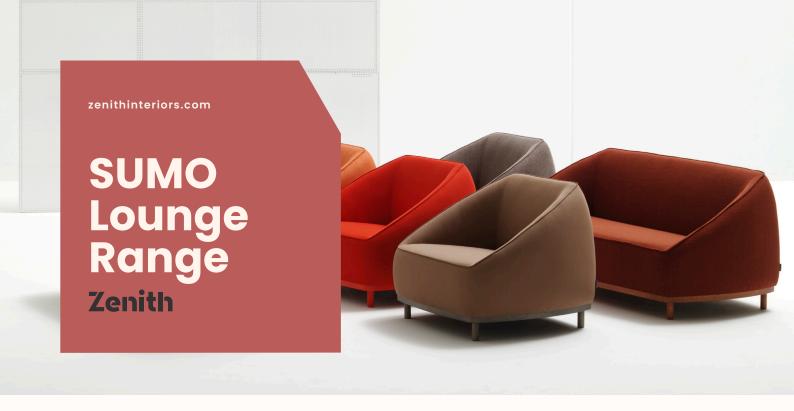

#### **Features:**

Yonoh presents a sofa and armchair with a Japanese touch. Sumo as its name suggests, takes its inspiration from the powerful silhouette of sumo wrestlers, contrasted with the light wooden clogs that they use to and from the ring (dohyō).

The strong curves and reduced dimensions make it an ideal piece for the contract market. The raised seams help to define the curved lines of the model. Despite its hefty appearance, Sumo has a small footprint.

## **Options:**

Armchair and Sofa

**Design:** YONOH ESTUDIO CREATIVO for SANCAL

Warranty: 5 years

## Finishes:

Upholstered in a fixed textile cover in categories 2-12 or COM/COL. Refer to Sancal fabric <u>link</u>.
Ash stained plinth and legs. Refer to Sancal finishes <u>link</u>.