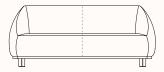

#### **Features:**

Yonoh presents a sofa and armchair with a Japanese touch. Sumo as its name suggests, takes its inspiration from the powerful silhouette of sumo wrestlers, contrasted with the light wooden clogs that they use to and from the ring (dohyō).

The strong curves and reduced dimensions make it an ideal piece for the contract market. The raised seams help to define the curved lines of the model. Despite its hefty appearance, Sumo has a small footprint.

Made in Spain.

## **Options:**

Armchair and Sofa

**Design:** YONOH ESTUDIO CREATIVO for SANCAL

Warranty: 5 years

## Finishes:

Upholstered in a fixed textile cover in categories 2-12 or COM/COL. Refer to Sancal fabric <u>link</u>.
Ash stained plinth and legs. Refer to Sancal finishes <u>link</u>.

# **Dimensions**









### Armchair

OW 920mm OD 870mm SH 400mm OH 740mm

### Sofa

OW 1780mm OD 900mm SH 400mm OH 740mm