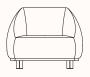

#### **Features:**

Yonoh presents a sofa and armchair with a Japanese touch. Sumo as its name suggests, takes its inspiration from the powerful silhouette of sumo wrestlers, contrasted with the light wooden clogs that they use to and from the ring (dohyō).

The strong curves and reduced dimensions make it an ideal piece for the contract market. The raised seams help to define the curved lines of the model. Despite its hefty appearance, Sumo has a small footprint.

Made in Spain.

## **Options:**

Armchair and Sofa

**Design:** YONOH ESTUDIO CREATIVO for SANCAL

Warranty: 5 years

## Finishes:

Upholstered in a fixed textile cover in categories 2-12 or COM/COL. Refer to Sancal fabric <u>link</u>.
Ash stained plinth and legs. Refer to Sancal finishes <u>link</u>.

# **Dimensions**









### Armchair

OW 920mm OD 870mm SH 400mm OH 740mm

### Sofa

OW 1780mm OD 900mm SH 400mm OH 740mm