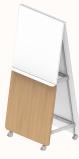

# Frame & Board Combinations

Frame A

Side 1: WB Side 2: WB

Side 1: FAB Side 2: WB

Frame B

Side 1 Upper: WB Side 1 Lower: SB Side 2: WB

Side 1 Upper: WB Side 1 Lower: LAM Side 2: WB

Side 1 Upper: WB Side 1 Lower: FAB Side 2: WB

Side 1 Upper: WB Side 1 Lower: LAM Side 2: LAM

Side 1 Upper: WB Side 1 Lower: FAB Side 2: FAB

Frame C

Side 1 Upper: WB Side 1 Lower: SB Side 2 Upper: WB Side 2 Lower: SB

Side 1 Upper: WB Side 1 Lower: LAM Side 2 Upper: WB Side 2 Lower: LAM