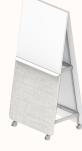

# Frame & Board Combinations

Frame A

Side 1: WB Side 2: WB

Side 1: FAB Side 2: WB

Frame B

Side 1 Upper: WB Side 1 Lower: SB Side 2: WB

Side 1 Upper: WB Side 1 Lower: LAM Side 2: WB

Side 1 Upper: WB Side 1 Lower: FAB Side 2: WB

Side 1 Upper: WB Side 1 Lower: LAM Side 2: LAM

Side 1 Upper: WB Side 1 Lower: FAB Side 2: FAB

Frame C

Side 1 Upper: WB Side 1 Lower: SB Side 2 Upper: WB Side 2 Lower: SB

Side 1 Upper: WB Side 1 Lower: LAM Side 2 Upper: WB Side 2 Lower: LAM

Side 1 Upper: WB Side 1 Lower: FAB Side 2 Upper: WB Side 2 Lower: FAB

WB - Whiteboard SB - Sonic Board LAM - Laminate FAB - Fabric