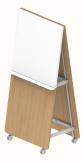

# Frame & Board Combinations

Frame A

Side 1: WB Side 2: WB

Side 1: FAB Side 2: WB

Frame B

Side 1 Upper: WB Side 1 Lower: SB Side 2: WB

Side 1 Upper: WB Side 1 Lower: LAM Side 2: WB

Side 1 Upper: WB Side 1 Lower: FAB Side 2: WB

Side 1 Upper: WB Side 1 Lower: LAM Side 2: LAM

Side 1 Upper: WB Side 1 Lower: FAB Side 2: FAB

Frame C

Side 1 Upper: WB Side 1 Lower: SB Side 2 Upper: WB Side 2 Lower: SB

Side 1 Upper: WB Side 1 Lower: LAM Side 2 Upper: WB Side 2 Lower: LAM