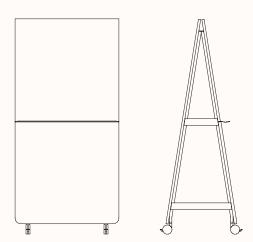

The connecting cross beam has a curved profile which acts as a comfortable pull handle making it easy to relocate around the workplace from one team setting to the next.

Design: ZENITH DESIGN STUDIO

Warranty: 10 year warranty on the frame, 2 year warranty on whiteboard and any other panel selected

# Alpha Space Workboard

OW 900mm OD 714mm OH 1870mm Radius bottom corners R50mm