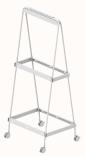

#### **Options:**

- Four different board substrates to be applied in three different ways, see page 2
- Accessories: Stationary Holder and Lower Shelf

# Accessories

**Stationary Holder** OW 240mm OD 115mm Pen Cup Height 100mm Pen Cup Dia Ø53mm

Lower Storage Shelf OW 700mm OD 500mm

ALPHA SPACE Workboard