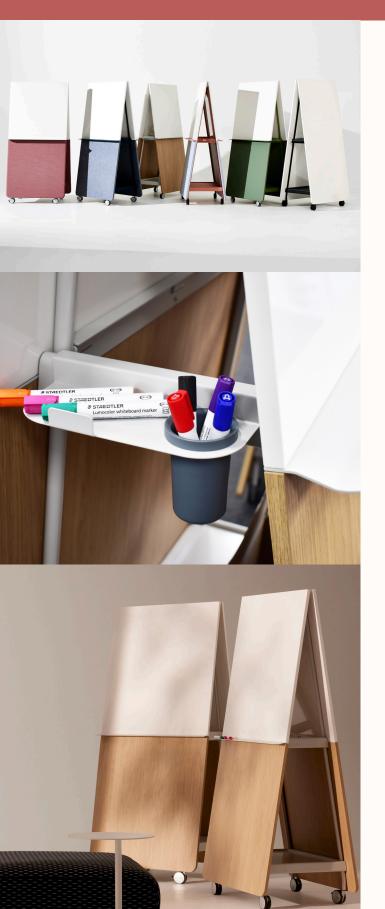

#### **Features:**

Alpha Space provides a mobile collaborative tool for flexible workspaces. The four optional substrates; whiteboard, laminate, pinnable fabric & sonic board provide a surface for brainstorming and idea sharing, pinning images, and sticking post-it notes.

#### **Options:**

- Four different board substrates to be applied in three different ways, see page 2
- Accessories: Stationary Holder and Lower Shelf

# Frame & Board Combinations

Frame A

Side 1: WB Side 2: WB

Side 1: FAB Side 2: WB

Frame B

Side 1 Upper: WB Side 1 Lower: SB Side 2: WB

Side 1 Upper: WB Side 1 Lower: LAM Side 2: WB

Side 1 Upper: WB Side 1 Lower: FAB Side 2: WB

Side 1 Upper: WB Side 1 Lower: FAB Side 2 Upper: WB Side 2 Lower: FAB

WB - Whiteboard SB - Sonic Board LAM - Laminate FAB - Fabric