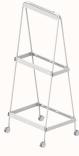

# Alpha Space Workboard

OW 900mm OD 714mm OH 1870mm Radius bottom corners R50mm

# Accessories

**Stationary Holder** OW 240mm OD 115mm Pen Cup Height 100mm Pen Cup Dia Ø53mm

Lower Storage Shelf OW 700mm OD 500mm

ALPHA SPACE Workboard