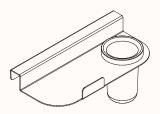

#### **Options:**

- Four different board substrates to be applied in three different ways, see page 2
- Accessories: Stationary Holder and Lower Shelf

# Accessories

**Stationary Holder** OW 240mm OD 115mm Pen Cup Height 100mm Pen Cup Dia Ø53mm

Lower Storage Shelf OW 700mm OD 500mm

ALPHA SPACE Workboard