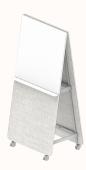

# Frame & Board Combinations

Frame A

Side 1: WB Side 2: WB

Side 1: FAB Side 2: WB

Frame B

Side 1 Upper: WB Side 1 Lower: SB Side 2: WB

Side 1 Upper: WB Side 1 Lower: LAM Side 2: WB

Side 1 Upper: WB Side 1 Lower: FAB Side 2: WB

Side 1 Upper: WB Side 1 Lower: LAM Side 2: LAM

Side 1 Upper: WB Side 1 Lower: FAB Side 2: FAB

Frame C

Side 1 Upper: WB Side 1 Lower: SB Side 2 Upper: WB Side 2 Lower: SB

Side 1 Upper: WB Side 1 Lower: LAM Side 2 Upper: WB Side 2 Lower: LAM

Side 1 Upper: WB Side 1 Lower: FAB Side 2 Upper: WB Side 2 Lower: FAB

WB - Whiteboard SB - Sonic Board LAM - Laminate FAB - Fabric