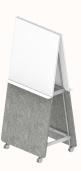

#### **Features:**

Alpha Space provides a mobile collaborative tool for flexible workspaces. The four optional substrates; whiteboard, laminate, pinnable fabric & sonic board provide a surface for brainstorming and idea sharing, pinning images, and sticking post-it notes.

# Frame & Board Combinations

Frame A

Side 1: WB Side 2: WB

Side 1: FAB Side 2: WB

Frame B

Side 1 Upper: WB Side 1 Lower: SB Side 2: WB

Side 1 Upper: WB Side 1 Lower: LAM Side 2: WB

Side 1 Upper: WB Side 1 Lower: FAB Side 2: WB

Side 1 Upper: WB Side 1 Lower: FAB Side 2 Upper: WB Side 2 Lower: FAB

WB - Whiteboard SB - Sonic Board LAM - Laminate FAB - Fabric