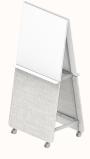

#### **Features:**

Alpha Space provides a mobile collaborative tool for flexible workspaces. The four optional substrates; whiteboard, laminate, pinnable fabric & sonic board provide a surface for brainstorming and idea sharing, pinning images, and sticking post-it notes.

# Frame & Board Combinations

Frame A

Side 1: WB Side 2: WB

Side 1: FAB Side 2: WB

Frame B

Side 1 Upper: WB Side 1 Lower: SB Side 2: WB

Side 1 Upper: WB Side 1 Lower: LAM Side 2: WB

Side 1 Upper: WB Side 1 Lower: FAB Side 2: WB

Side 1 Upper: WB Side 1 Lower: FAB Side 2 Upper: WB Side 2 Lower: FAB

WB - Whiteboard SB - Sonic Board LAM - Laminate FAB - Fabric